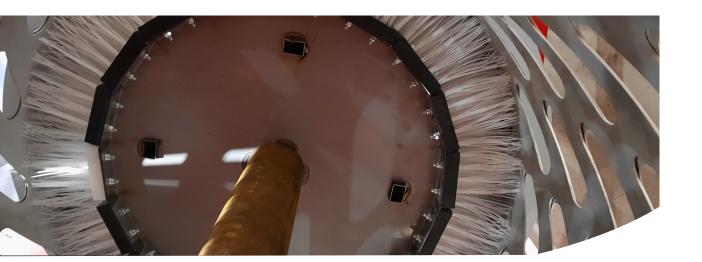

## A VERY FINE WASHING

Our EB95 brush washer will give you an optimal result of your harvest. Thanks to the friction of the brushes, the last residues present on the shell of the fruit are eliminated. No external defects will appear on the fruit once it has dried. We advise you to place our EB95 washer after an EC95 peeler.