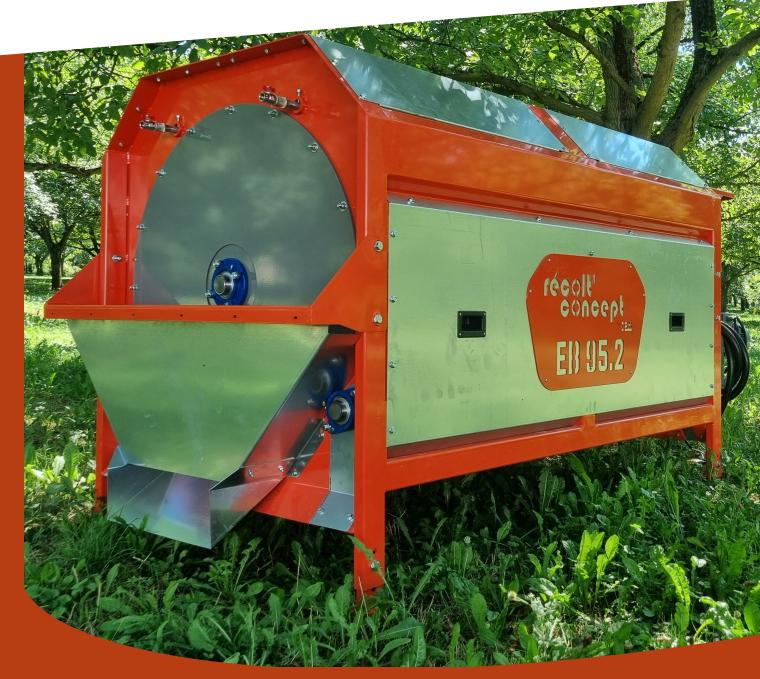

## BRUSH WASHER EB95

## A VERY FINE WASHING

Our EB95 brush washer will give you an optimal result of your harvest. Thanks to the friction of the brushes, the last residues present on the shell of the fruit are eliminated. No external defects will appear on the fruit once it has dried. We advise you to place our EB95 washer after an EC95 peeler.

Like its sisters, this washer has a high throughput and a robust and durable design