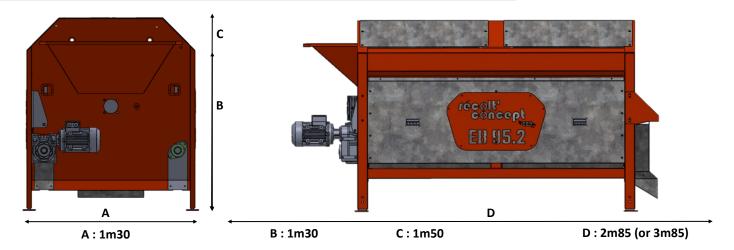

## TECHNICAL CHARACTERISTICS

JPTIONS

Wash flow control

Economical option: without electrical box

| MOTORIZATION  | 2 motors 2,2Kw + 1 motor of 4Kw     |
|---------------|-------------------------------------|
| PERFORMANCE   | Up to 9m³ continuous raw nut volume |
| WATERING      | 2 booms                             |
| DRUM          | 3m or 2m long and 950mm diameter    |
| WORKING SPEED | Adjustable drum and rotor speed     |
| WEIGHT        | 1600 kg                             |