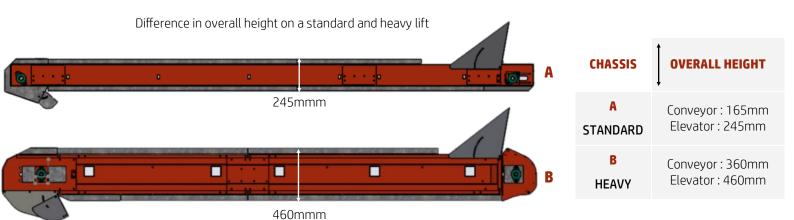

## TECHNICAL CHARACTERISTICS

)PTIONS

Waterproof belts
Variable speed drive

Rolling trolley or fixed feet

With hatches

MOTORIZATION

**ROLL DIAMETER** 

Varies according to length from 0,37Kw to 1,5Kw

80mm for a standard chassis and 160mm for a heavy chassis

04 56 33 74 54

contact@c2m-concept.com

597 Chemin de Montessut 38470 BEAULIEU