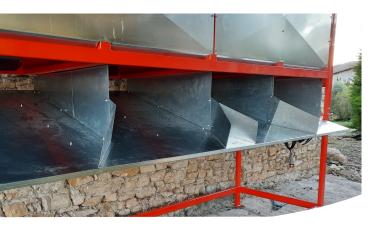

## A CUSTOM-MADE SIZING MACHINE

Our grading machine is available in 3 different diameters and in the desired length in order to best adapt to your needs. The grids can calibrate all kinds of fruit sizes.