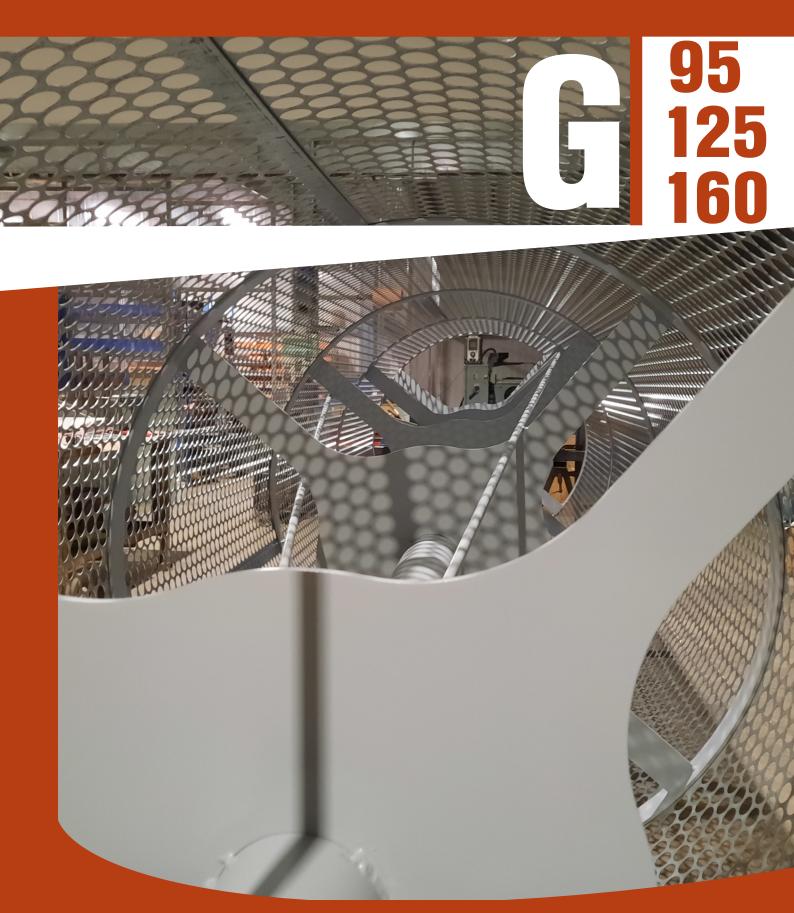

## **GRADER** G95 / G125 / G160

## A CUSTOM-MADE SIZING MACHINE

Our grading machine is available in 3 different diameters and in the desired length in order to best adapt to your needs. The grids can calibrate all kinds of fruit sizes.