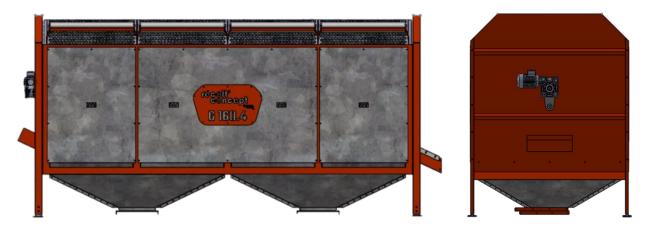

## A CUSTOM-MADE SIZING MACHINE

Our grading machine is available in 3 different diameters and in the desired length in order to best adapt to your needs. The grids can calibrate all kinds of fruit sizes.

| MOTORIZATION    | Motor 0,75Kw                                          | Motor 0,75Kw                                          | Motor 0,75Kw                                             |
|-----------------|-------------------------------------------------------|-------------------------------------------------------|----------------------------------------------------------|
| HEIGHT/WIDTH    | 1,60m / 1,15m                                         | 1,85m / 1,45m                                         | 2,30m / 1,75m                                            |
| PERFORMANCE     | from 0,6t to 1,5t<br>(depending on length)            | from 0,9t to 2,5t<br>(depending on length)            | from 1,2t to 3,0t<br>(depending on length)               |
| CLEANING ROLLER | Ertalon roller to reduce noise and wear of the grates | Ertalon roller to reduce noise and wear of the grates | Ertalon roller to reduce noise<br>and wear of the grates |