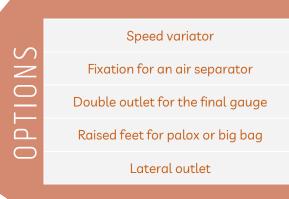

We offer options that will increase your working comfort such as raised feet or a speed variator.

| TECHNIC      | CAL CHARA    | CTERISTICS   |
|--------------|--------------|--------------|
| DIAMETER 95  | DIAMETER 125 | DIAMETER 160 |
| Motor 0.75Kw | Motor 0.75Kw | Motor 0.75Kw |