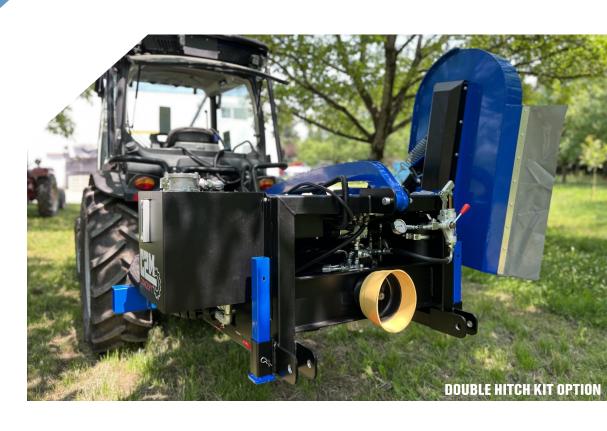

Hudraulic power plant (pumps and tank)

Front, rear or belly mounted

Choice of cutting method (combined wire/chain or knives)

Double towing kit (front and rear) easily