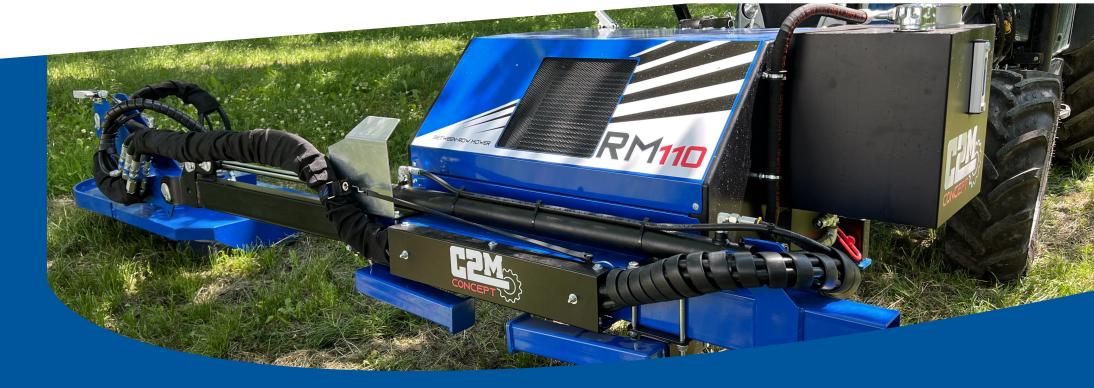

# RM110

INTER-ROW MOWER RM110

#### A VERSATILE TOOL

Our RM inter-row mower is particularly versatile because it can be adapted to the cutting method you want.

The combination of wire and chain allows the inertia of the chain to be combined with the finesse of the wire. This method respects the tree, the soil and the irrigation system during the work.

It is also possible to choose to equip our mower with knives.

Our mower consists of two vertical rotors forming a wide cutting deck to combine efficiency and speed.

Choice of cutting method: combined wire/chain or knives

Double rotor to significantly increase speed and accuracy

Rear or front hitch mounting, with the possibility of adapting to a belly mount

Head mounted on a slide that can be shifted by 900mm to reach the lowest orchards

Hydraulic power pack with double pump, 60 litres/min in total, and oil cooler with reversal of the direction of rotation to allow work without risk of heating in difficult conditions (dust, pollen)