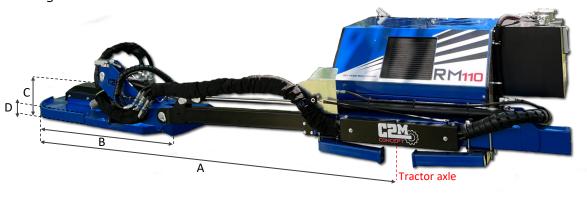

A) Max. length unfolded: 3000mm and min. length folded: 2100mm B) Cutting head length: 1100mm

C) Height of cutting head to deck: 330mm

D) Height of cutting deck: 200mm