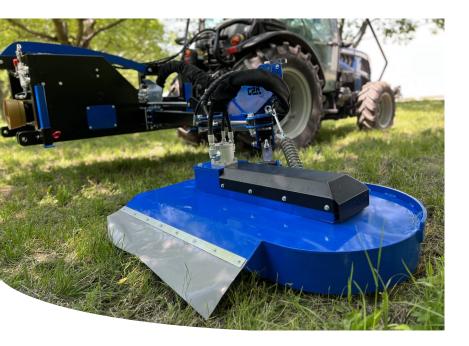

It is also possible to choose to equip our mower with knives.

Our mower consists of two vertical rotors forming a wide cutting deck to combine efficiency and speed.

Choice of cutting method: combined wire/chain or knives

Double rotor to significantly increase speed and accuracy

Rear or front hitch mounting, with the possibility of adapting to a belly mount

Head mounted on a slide that can be shifted by 900mm to reach the lowest orchards