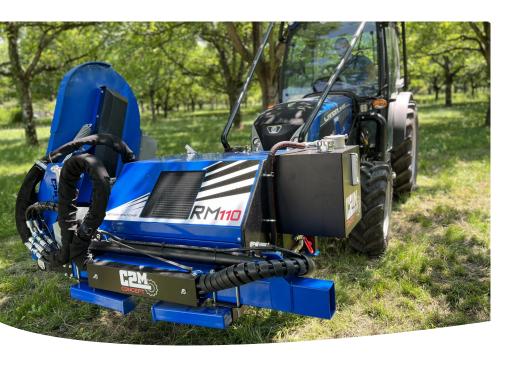

The RM can be adapted to any orchard size thanks to its articulated slide. This makes this tool an ally on all your crops.

It is operated by an intuitive joystick: row maintenance has never been so quick and easy.

Hudraulic power plant (pumps and tank)

Front, rear or belly mounted

Choice of cutting method (combined wire/chain or knives)

Double towing kit (front and rear) easily