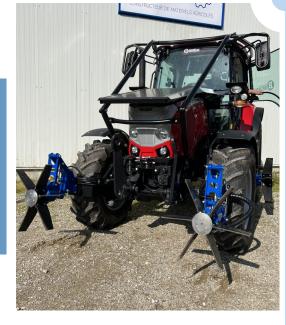

## **OPTIMUM SWEEPING**

The sweeping giros deflect the nuts away from the wheels during the shaking stage to avoid crushing them.

They are made up of 4 giros, 2 at the front which follow the wheels or not when turning.

And 2 other giros in front of the rear wheels. Mounted on a parallelogram and relieved by a spring they provide optimum ground tracking.

## **FRONT GIROS**

Giro diameter: 750mm (1000mm optional)

Adjustable spring suspension

Driven by hydraulic motor and lift operated by cylinders

04 56 33 74 54

contact@c2m-concept.com

597 Chemin de Montessut 38470 BEAULIEU