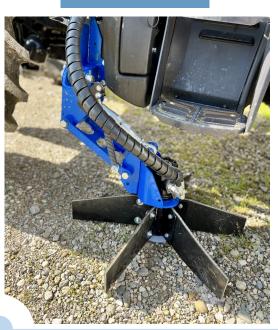

## **FRONT GIROS**

Giro diameter: 750mm (1000mm optional)

Adjustable spring suspension

Driven by hydraulic motor and lift operated by cylinders

04 56 33 74 54

contact@c2m-concept.com

597 Chemin de Montessut 38470 BEAULIEU