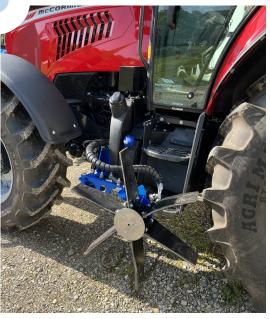

## **OPTIMUM SWEEPING**

The sweeping giros deflect the nuts away from the wheels during the shaking stage to avoid crushing them.

They are made up of 4 giros, 2 at the front which follow the wheels or not when turning.

And 2 other giros in front of the rear wheels. Mounted on a parallelogram and relieved by a spring they provide optimum ground tracking.

## **FRONT GIROS**

Giro diameter: 750mm (1000mm optional)

Adjustable spring suspension

Driven by hydraulic motor and lift operated by cylinders

04 56 33 74 54

contact@c2m-concept.com

597 Chemin de Montessut 38470 BEAULIEU