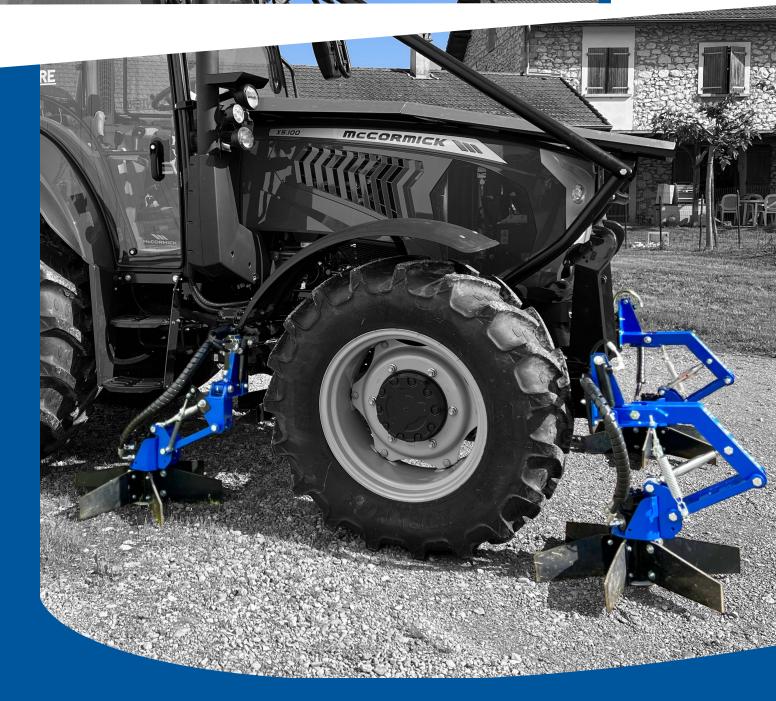

## **OPTIMUM SWEEPING**

The sweeping giros deflect the nuts away from the wheels during the shaking stage to avoid crushing them.

They are made up of 4 giros, 2 at the front which follow the wheels or not when turning.

And 2 other giros in front of the rear wheels. Mounted on a parallelogram and relieved by a spring they provide optimum ground tracking.

## **FRONT GIROS**

Giro diameter: 750mm (1000mm optional)

Adjustable spring suspension

Driven by hydraulic motor and lift operated by cylinders

04 56 33 74 54

contact@c2m-concept.com

597 Chemin de Montessut 38470 BEAULIEU