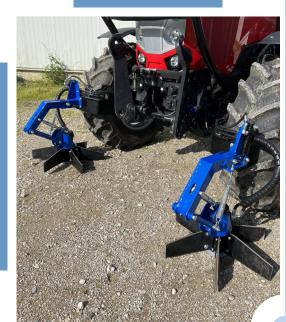

## **OPTIMUM SWEEPING**

The sweeping giros deflect the nuts away from the wheels during the shaking stage to avoid crushing them.

They are made up of 4 giros, 2 at the front which follow the wheels or not when turning.

And 2 other giros in front of the rear wheels. Mounted on a parallelogram and relieved by a spring they provide optimum ground tracking.

## **FRONT GIROS**

Giro diameter: 750mm (1000mm optional)

Adjustable spring suspension

Driven by hydraulic motor and lift operated by cylinders

04 56 33 74 54

contact@c2m-concept.com

597 Chemin de Montessut 38470 BEAULIEU