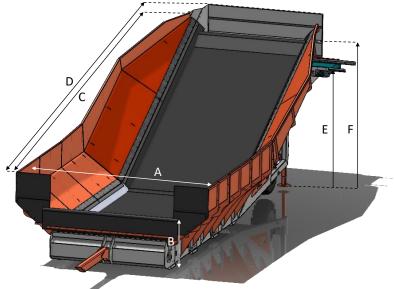

RECEPTION HOPPER RH.200

easier to open swing doors on trailers when unloading.

|   | DIMENSIONS                                          | 0/1/2 EXTENSIONS            |
|---|-----------------------------------------------------|-----------------------------|
|   | A: Internal width of the hopper                     | 3 000mm                     |
|   | <b>B</b> : Min. emptying height trailer             | 800mm                       |
|   | <b>C</b> : Total length without cross conveyor belt | 5 900mm / 7 150mm / 8 400mm |
|   | <b>D</b> : Total length with cross conveyor belt    | 6 480mm / 7 730mm / 8 980mm |
| - | <b>E</b> : Outlet height with cross conveyor belt   | 1 800mm                     |
|   | <b>F</b> : Exit height without cross conveyor belt  | 2 100mm                     |