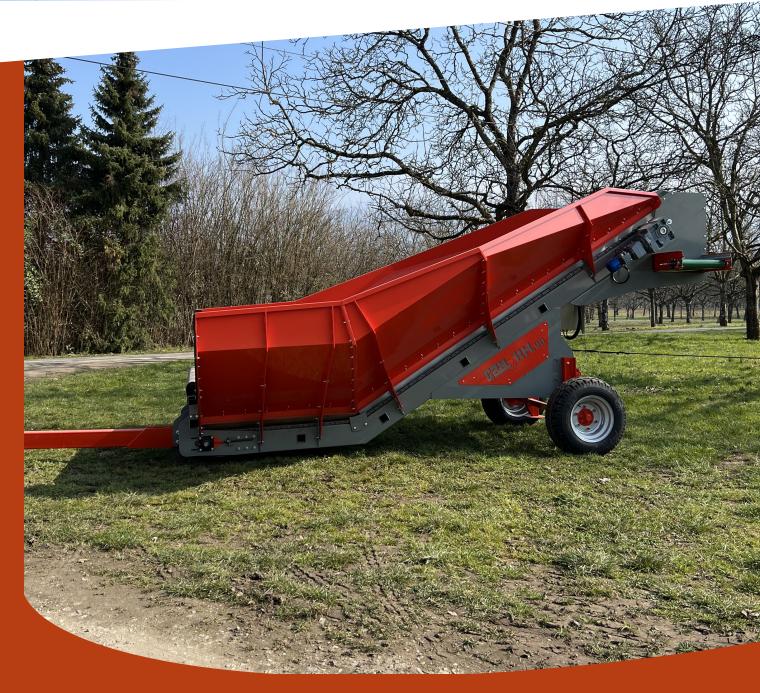

RECEPTION HOPPER RH.200

easier to open swing doors on trailers when unloading.

|   | DIMENSIONS                                          | 0/1/2 EXTENSIONS            |
|---|-----------------------------------------------------|-----------------------------|
|   | A: Internal width of the hopper                     | 3 000mm                     |
|   | <b>B</b> : Min. emptying height trailer             | 800mm                       |
|   | <b>C</b> : Total length without cross conveyor belt | 5 900mm / 7 150mm / 8 400mm |
|   | <b>D</b> : Total length with cross conveyor belt    | 6 480mm / 7 730mm / 8 980mm |
| - | <b>E</b> : Outlet height with cross conveyor belt   | 1 800mm                     |
|   | <b>F</b> : Exit height without cross conveyor belt  | 2 100mm                     |

## TECHNICAL CHARACTERISTICS

OPTIONS

Cross exit belt width 600mm

1 or 2 extensions (additional 4m³ / extension) with 2 removable doors

Roller delimber (only on the cross conveyor)

Star delimber

| MOTORIZATION         | 1 motor 0,37Kw                                                               |
|----------------------|------------------------------------------------------------------------------|
| CAPACITY             | Without extension: 16m³<br>With 1 extension: 20m³<br>With 2 extensions: 24m³ |
| FEEDING CARPET WIDTH | 2 000mm                                                                      |
| CONTROL              | By wired remote control (10m)<br>Stop / Start / Speed                        |