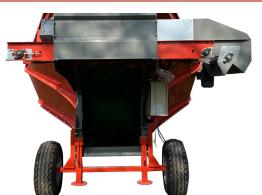

RECEPTION HOPPER RH.200

easier to open swing doors on trailers when unloading.

|   | DIMENSIONS                                          | 0/1/2 EXTENSIONS            |
|---|-----------------------------------------------------|-----------------------------|
|   | A: Internal width of the hopper                     | 3 000mm                     |
|   | <b>B</b> : Min. emptying height trailer             | 800mm                       |
|   | <b>C</b> : Total length without cross conveyor belt | 5 900mm / 7 150mm / 8 400mm |
|   | <b>D</b> : Total length with cross conveyor belt    | 6 480mm / 7 730mm / 8 980mm |
| - | <b>E</b> : Outlet height with cross conveyor belt   | 1 800mm                     |
|   | <b>F</b> : Exit height without cross conveyor belt  | 2 100mm                     |

## TECHNICAL CHARACTERISTICS

OPTIONS

Cross exit belt width 600mm

1 or 2 extensions (additional 4m³ / extension) with 2 removable doors

Roller delimber (only on the cross conveyor)

Star delimber

| MOTORIZATION         | 1 motor 0,37Kw                                                               |
|----------------------|------------------------------------------------------------------------------|
| CAPACITY             | Without extension: 16m³<br>With 1 extension: 20m³<br>With 2 extensions: 24m³ |
| FEEDING CARPET WIDTH | 2 000mm                                                                      |
| CONTROL              | By wired remote control (10m)<br>Stop / Start / Speed                        |