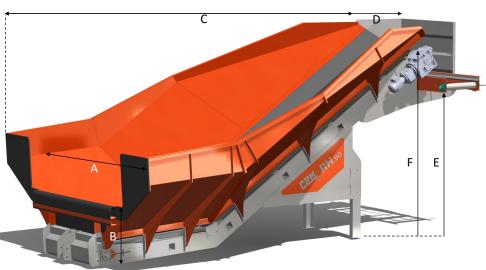

## DIMENSIONS

| <b>A</b> : Internal width of the hopper             | 3 000mm |
|-----------------------------------------------------|---------|
| <b>B</b> : Min. emptying height trailer             | 600mm   |
| <b>C</b> : Total length without cross conveyor belt | 4 750mm |
| <b>D</b> : Total length with cross conveyor belt    | 5 275mm |
| <b>E</b> : Outlet height with cross conveyor belt   | 1 715mm |
| <b>F</b> : Exit height without cross conveyor belt  | 1 960mm |