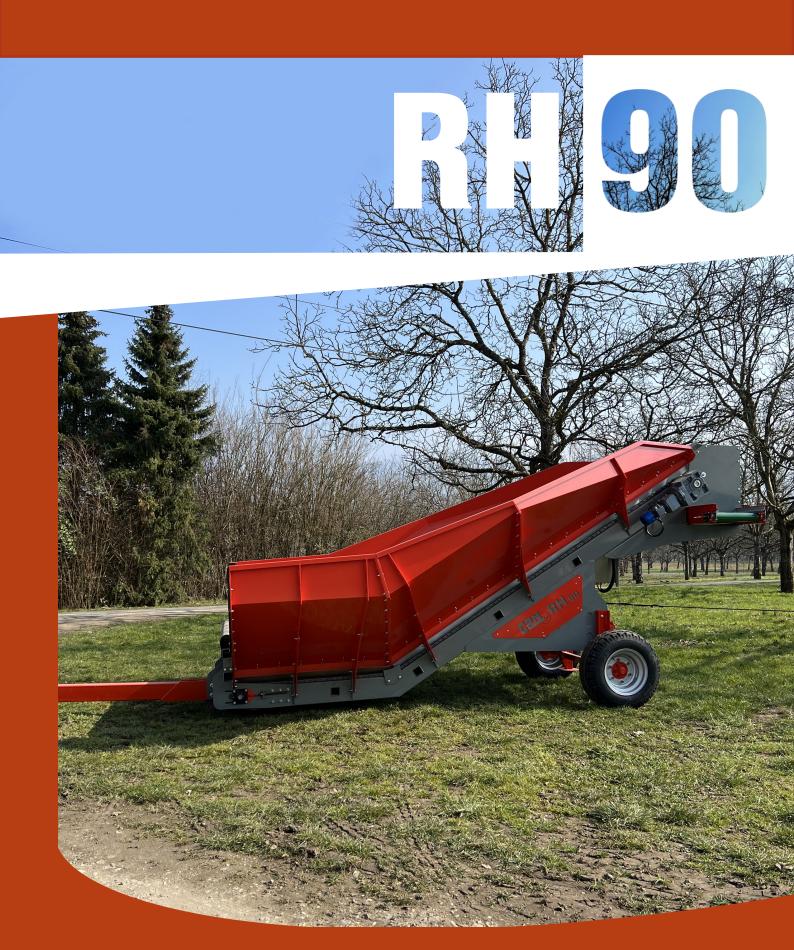

## RECEPTION HOPPER RH.90



## RECEPTION



## DIMENSIONS

| <b>A</b> : Internal width of the hopper             | 3 000mm |
|-----------------------------------------------------|---------|
| <b>B</b> : Min. emptying height trailer             | 600mm   |
| <b>C</b> : Total length without cross conveyor belt | 4 750mm |
| <b>D</b> : Total length with cross conveyor belt    | 5 275mm |
| <b>E</b> : Outlet height with cross conveyor belt   | 1 715mm |
| <b>F</b> : Exit height without cross conveyor belt  | 1 960mm |

## **TECHNICAL CHARACTERISTICS**

Cross exit belt width 600mm

Roller delimber (only on the cross conveyor)

Star delimber

Axle package (wheels, stands and drawbar)

| MOTORIZATION         | 1 motor 0,25Kw                                        |
|----------------------|---