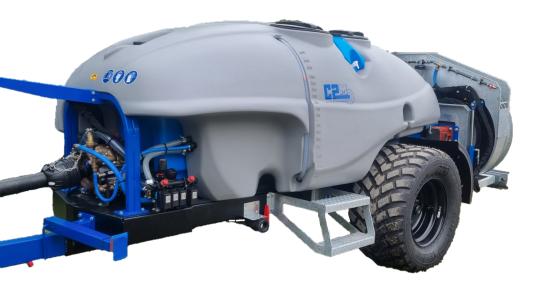

The mixing of the product in the tank has been increased thanks to two crossed hydraulic mixers at the bottom of the tank to leave **no product deposits.** 

Several tanks available: 3000 L / 4000 L / 5000 L 3000L and 4000L plastic tanks. 5000L tank in fibreglass.

3000L: length 5.3m/width 2.3m /height 1.7m 4000L: length 5.8m/width 2.3m/height 1.95m

5000L: length 6.7m/width 2.3m/height 1.95m

3000L: 1.6 tonne

4000L: 1.7 tonne

 $\Box$ 

5000L: 2.1 tonne