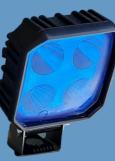

Pump capacity of 250 litters/min

4 sections (2 additional)

Special spraying lights for optimal night

DPAE: the flow rate automatically adapts to the working speed

Tree presence sensor (only with DPAE)

Others tyre mountings possible