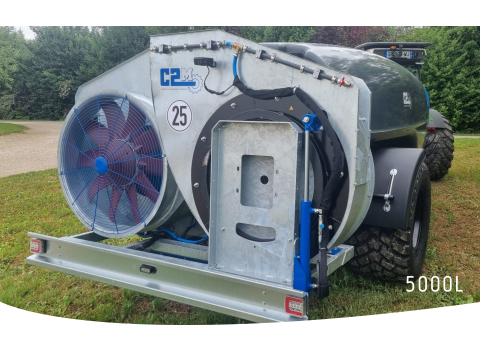

### UNIFORM APPLICATION AND LARGE SURFACE COVERAGE

The device has been designed to have a **better application**, especially of abrasive products such as clay. Its larger and more powerful turbines allow application to **large trees and a large surface coverage in a single pass**.

The mixing of the product in the tank has been increased thanks to two crossed hydraulic mixers at the bottom of the tank to leave **no product deposits.** 

Several tanks available: 3000 L / 4000 L / 5000 L 3000L and 4000L plastic tanks. 5000L tank in fibreglass.

Double inverted turbines diameter 900mm with hydraulic swivel arch, mounted on a ball bearing ring to reduce vibrations and increase reliability.

Tyres 500/50 R17 or 560/45 R22.5.

Brass pump: the most resistant material for the application of abrasive products such as clay.

3000L: length 5.3m/width 2.3m /height 1.7m 4000L: length 5.8m/width 2.3m/height 1.95m

5000L: length 6.7m/width 2.3m/height 1.95m

3000L: 1.6 tonne

4000L: 1.7 tonne

 $\Box$ 

5000L: 2.1 tonne