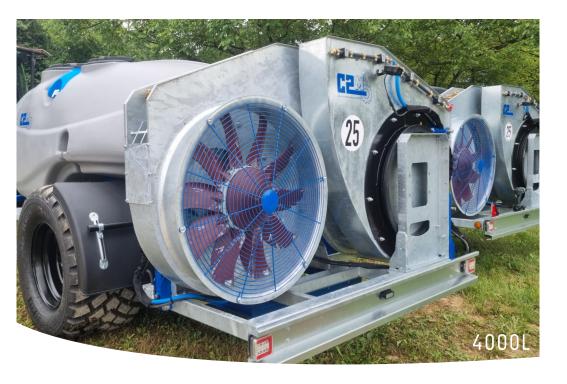

The mixing of the product in the tank has been increased thanks to two crossed hydraulic mixers at the bottom of the tank to leave **no product deposits.** 

Several tanks available: 3000 L / 4000 L / 5000 L 3000L and 4000L plastic tanks. 5000L tank in fibreglass.

Double inverted turbines diameter 900mm with hydraulic swivel arch, mounted on a ball bearing ring to reduce vibrations and increase reliability.

Tyres 500/50 R17 or 560/45 R22.5.

Brass pump: the most resistant material for the application of abrasive products such as clay.