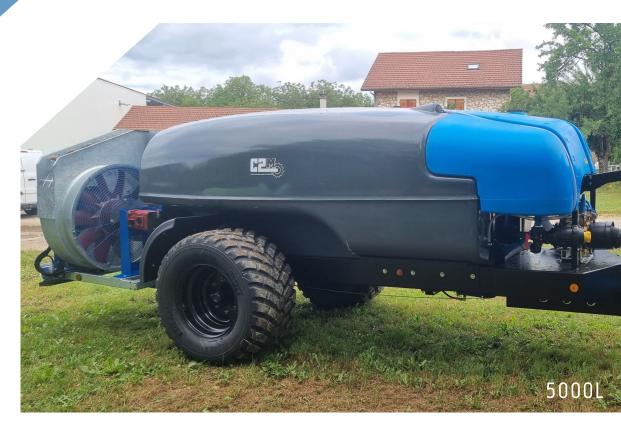

### UNIFORM APPLICATION AND LARGE SURFACE COVERAGE

The device has been designed to have a **better application**, especially of abrasive products such as clay. Its larger and more powerful turbines allow application to **large trees and a large surface coverage in a single pass**.

The mixing of the product in the tank has been increased thanks to two crossed hydraulic mixers at the bottom of the tank to leave **no product deposits.** 

Several tanks available: 3000 L / 4000 L / 5000 L 3000L and 4000L plastic tanks. 5000L tank in fibreglass.

Double inverted turbines diameter 900mm with hydraulic swivel arch, mounted on a ball bearing ring to reduce vibrations and increase reliability.

Tyres 500/50 R17 or 560/45 R22.5.

Brass pump: the most resistant material for the application of abrasive products such as clay.

3000L: length 5.3m/width 2.3m /height 1.7m 4000L: length 5.8m/width 2.3m/height 1.95m

5000L: length 6.7m/width 2.3m/height 1.95m

3000L: 1.6 tonne

4000L: 1.7 tonne

 $\Box$ 

5000L: 2.1 tonne