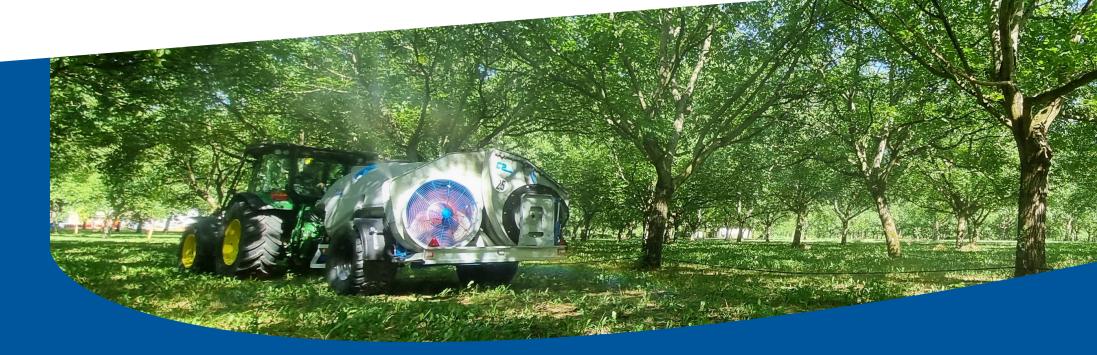

SPRAYER SV9

### UNIFORM APPLICATION AND LARGE SURFACE COVERAGE

The device has been designed to have a **better application**, especially of abrasive products such as clay. Its larger and more powerful turbines allow application to **large trees and a large surface coverage in a single pass**.

# ADAPTS TO YOUR ORCHARDS AND YOUR NEEDS

Our sprayer guarantees you a homogeneous result on the different heights of walnut trees (Lara, Franquette...).

We can adapt this machine or add options according to your needs, such as a higher pump output, lights designed for night use and more.