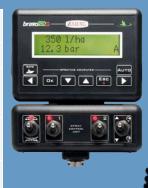

#### 3000L / 4000L / 5000L

| BRASS PUMP FLOW RATE | 200 liters/min                                   |
|----------------------|--------------------------------------------------|
| PTO SPEED            | 540 rounds                                       |
| PTO SHAFT            | Wide angle PTO shaft                             |
| NB SECTIONS          | 2 original                                       |
| TURBINES ORIENTATION | By hydrauliques cylinders                        |
| PRESSURE GAUGE       | Electronic vision cab                            |
| PNEUMATIC            | 500/50 R17 (3000l) or 560/45 R22,5 (4000l/5000l) |